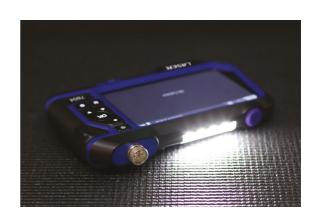

## **Additional Information**

- High resolution LCD screen (5") 110mm x 65mm with 1280 720 pixels, with 70° viewing angle.
- Built in USB Type-C port for recharging; built in 3500mAh Li-ion battery plus TF Card with 32GB memory. Built in 6 LED torch with 3 brightness levels.
- The extremely flexible, semi-rigid camera probe is 1m long, with a lens of just 3.9mm diameter, allowing visual diagnostic access into a diesel engine through the glow plug aperture.
- Supplied with 750mm USB cable for recharging and 3 piece accessory set including magnetic pick-up, mirror and hook. IP rating: main body IP54, camera head IP67.
- Operating temperature range 0 45°C; CE, UKCA & RoHS compliant. Spare parts available: Mirror (Laser Part No. 60462), 3pc Accessory Set (Laser Part No. 61323) and probe (Laser Part No. 61307).