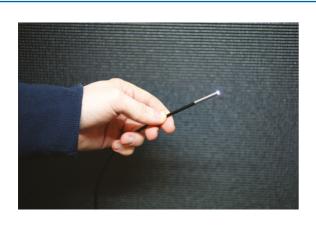

## **Additional Information**

- High resolution LCD screen (5") 110mm x 65mm with 1280 720 pixels, with 70° viewing angle.
- Built in USB Type-C port for recharging; built in 3500mAh Li-ion battery plus TF Card with 32GB memory. Built in 6 LED torch with 3 brightness levels.
- The extremely flexible, semi-rigid camera probe is 1m long, with a lens of just 3.9mm diameter, allowing visual diagnostic access into a diesel engine through the glow plug aperture.
- Supplied with 750mm USB cable for recharging and 3 piece accessory set including magnetic pick-up, mirror and hook. IP rating: main body IP54, camera head IP67.
- Operating temperature range 0 45°C; CE, UKCA & RoHS compliant. Spare parts available: Mirror (Laser Part No. 60462), 3pc Accessory Set (Laser Part No. 61323) and probe (Laser Part No. 61307).