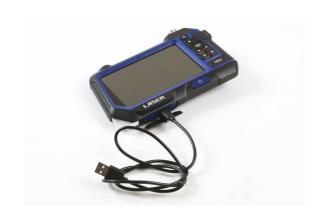

## **Additional Information**

- High resolution LCD screen (5") 110mm x 65mm with 1280 720 pixels, with 70° viewing angle.
- Built in USB Type-C port for recharging; built in 3500mAh Li-ion battery plus TF Card with 32GB memory. Built in 6 LED torch with 3 brightness levels.
- The extremely flexible, semi-rigid camera probe is 1m long, with a lens of just 3.9mm diameter, allowing visual diagnostic access into a diesel engine through the glow plug aperture.
- Supplied with 750mm USB cable for recharging and 3 piece accessory set including magnetic pick-up, mirror and hook. IP rating: main body IP54, camera head IP67.
- Operating temperature range 0 45°C; CE, UKCA & RoHS compliant. Spare parts available: Mirror (Laser Part No. 60462), 3pc Accessory Set (Laser Part No. 61323) and probe (Laser Part No. 61307).