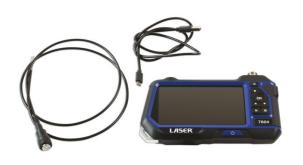

## Portable 5" Screen Inspection Camera

Portable inspection camera (Endoscope) with 3.9mm x 1m probe; high resolution 5" LCD screen with 70° viewing angle. Multi language: Chinese, English, French, German, Italian, Japanese, Russian and Spanish. Records still images, video and sound, all of which can be downloaded to a PC or Laptop.

## **Additional Information**

- High resolution LCD screen (5") 110mm x 65mm with 1280 720 pixels, with 70° viewing angle.
- Built in USB Type-C port for recharging; built in 3500mAh Li-ion battery plus TF Card with 32GB memory. Built in 6 LED torch with 3 brightness levels.
- The extremely flexible, semi-rigid camera probe is 1m long, with a lens of just 3.9mm diameter, allowing visual diagnostic access into a diesel engine through the glow plug aperture.
- Supplied with 750mm USB cable for recharging and 3 piece accessory set including magnetic pick-up, mirror and hook. IP rating: main body IP54, camera head IP67.
- Operating temperature range 0 45°C; CE, UKCA & RoHS compliant. Spare parts available: Mirror (Laser Part No. 60462), 3pc Accessory Set (Laser Part No. 61323) and probe (Laser Part No. 61307).