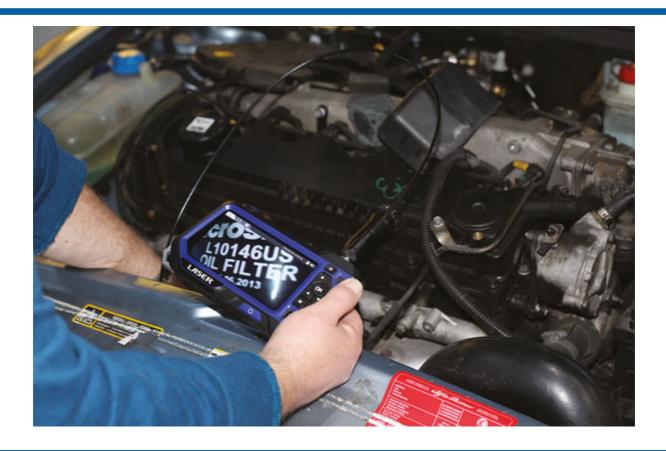

## Portable 5" Screen Inspection Camera

Portable inspection camera (Endoscope) with 3.9mm x 1m probe; high resolution 5" LCD screen with 70° viewing angle. Multi language: Chinese, English, French, German, Italian, Japanese, Russian and Spanish. Records still images, video and sound, all of which can be downloaded to a PC or Laptop.

## **Additional Information**

- High resolution LCD screen (5") 110mm x 65mm with 1280 720 pixels, with 70° viewing angle.
- Built in USB Type-C port for recharging; built in 3500mAh Li-ion battery plus TF Card with 32GB memory. Built in 6 LED torch with 3 brightness levels.
- The extremely flexible, semi-rigid camera probe is 1m long, with a lens of just 3.9mm diameter, allowing visual diagnostic access into a diesel engine through the glow plug aperture.
- Supplied with 750mm USB cable for recharging and 3 piece accessory set including magnetic pick-up, mirror and hook. IP rating: main body IP54, camera head IP67.
- Operating temperature range 0 45°C; CE, UKCA & RoHS compliant. Spare parts available: Mirror (Laser Part No. 60462), 3pc Accessory Set (Laser Part No. 61323) and probe (Laser Part No. 61307).