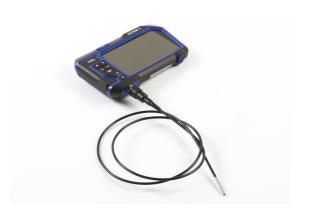

## Portable 5" Screen Inspection Camera

Portable inspection camera (Endoscope) with 3.9mm x 1m probe; high resolution 5" LCD screen with 70° viewing angle. Multi language: Chinese, English, French, German, Italian, Japanese, Russian and Spanish. Records still images, video and sound, all of which can be downloaded to a PC or Laptop.

## **Additional Information**

- High resolution LCD screen (5") 110mm x 65mm with 1280 720 pixels, with 70° viewing angle.
- Built in USB Type-C port for recharging; built in 3500mAh Li-ion battery plus TF Card with 32GB memory. Built in 6 LED torch with 3 brightness levels.
- The extremely flexible, semi-rigid camera probe is 1m long, with a lens of just 3.9mm diameter, allowing visual diagnostic access into a diesel engine through the glow plug aperture.
- Supplied with 750mm USB cable for recharging and 3 piece accessory set including magnetic pick-up, mirror and hook. IP rating: main body IP54, camera head IP67.
- Operating temperature range 0 45°C; CE, UKCA & RoHS compliant. Spare parts available: Mirror (Laser Part No. 60462), 3pc Accessory Set (Laser Part No. 61323) and probe (Laser Part No. 61307).